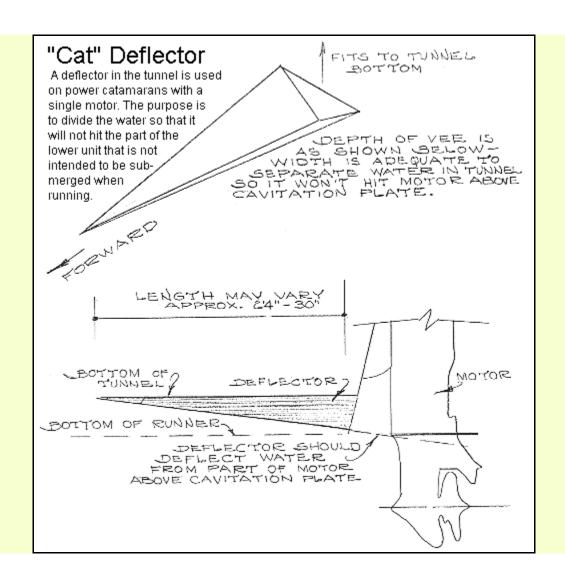

ATAMARANS are hard to beat for speed with comfort. In a rough water chop, the air-cushion between the hulls really smooths out the ride. These boats carry heavier loads than other boats and are very stable, making them ideal family boats for fishing, skiing, or cruising. They turn flat with virtually no banking, and will handle more power than other boats in the same length. For ultimate performance, twin motors are recommended. The cockpit offers exceptional space that you must see to believe. All of our cats are extremely strong and designed for rugged use. Take a close look at the photos and drawings. These are truly unique boats; once you have one you will use it as a standard for ride and room that most other boats will not measure up to.

## **Aqua Cat Notes**

## **Details**