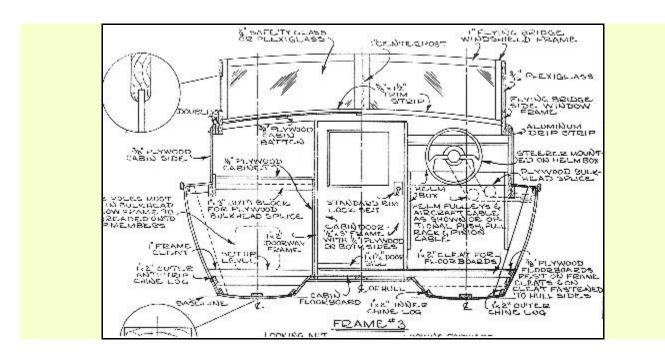

ER CATAMARANS are hard to beat for speed with comfort. In a rough water chop, the air-cushion between the hulls really smooths out the ride. These boats carry heavier loads than other boats and are very stable, making them ideal family boats for fishing, skiing, or cruising. They turn flat with virtually no banking, and will handle more power than other boats in the same length. For ultimate performance, twin motors are recommended. The cockpit offers exceptional space that you must see to believe. All of our cats are extremely strong and designed for rugged use. Take a close look at the photos and drawings. These are truly unique boats; once you have one you will use it as a standard for ride and room that most other boats will not measure up to.

## **Aqua Cat Notes**

## **Details**