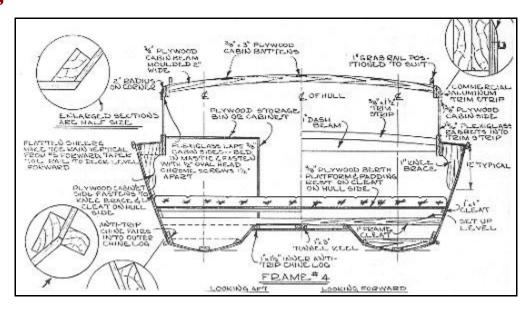

OWER CATAMARANS are hard to beat for speed with comfort. In a rough water chop, the air-cushion between the hulls really smooths out the ride. These boats carry heavier loads than other boats and are very stable, making them ideal family boats for fishing, skiing, or cruising. They turn flat with virtually no banking, and will handle more power than other boats in the same length. For ultimate performance, twin motors are recommended. The cockpit offers exceptional space that you must see to believe. All of our cats are extremely strong and designed for rugged use. Take a close look at the photos and drawings. These are truly unique boats; once you have one you will use it as a standard for ride and room that most other boats will not measure up to.

## **Aqua Cat Notes**

## **Details**