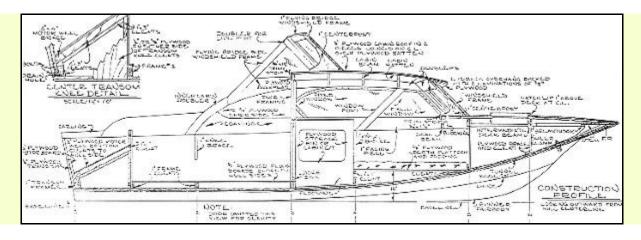

CATAMARANS are hard to beat for speed with comfort. In a rough water chop, the air-cushion between the hulls really smooths out the ride. These boats carry heavier loads than other boats and are very stable, making them ideal family boats for fishing, skiing, or cruising. They turn flat with virtually no banking, and will handle more power than other boats in the same length. For ultimate performance, twin motors are recommended. The cockpit offers exceptional space that you must see to believe. All of our cats are extremely strong and designed for rugged use. Take a close look at the photos and drawings. These are truly unique boats; once you have one you will use it as a standard for ride and room that most other boats will not measure up to.

## **Aqua Cat Notes**

## **Details**